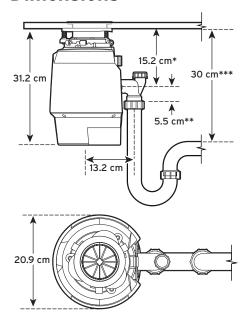

#### **Dimensions**

- \*Distance from bottom of sink to centre line of disposer outlet. Add 12.7 mm when stainless steel sinks are used.
- \*\*Length of tailpipe from centre line of disposer outlet to end of tailpine.
- \*\*\*Distance between bottom of sink bowl to the waste pipe to be minimum of 30 cm.

### **Specifications**

| Type of Feed                   | Continuous                                       |
|--------------------------------|--------------------------------------------------|
| On/Off Control                 | Air Switch                                       |
| Motor                          | Single Phase                                     |
| Motor HP                       | 0.75                                             |
| Volts                          | 220-240                                          |
| HZ                             | 50-60                                            |
| Motor Power, W                 | 380 W                                            |
| Time Rating                    | Intermittent                                     |
| Lubrication                    | Permanently Lubricated<br>Upper & Lower Bearings |
| Shipping Weight (Approx.)      | 8.12 kg                                          |
| Overall Height                 | 31.2 cm                                          |
| Motor Protection               | Automatic Reset                                  |
| Drain Connection               | 3.8 cm Cushioned Slip<br>Joint                   |
| Dishwasher Drain<br>Connection | Yes                                              |
| Grind Technology               | 2-Stage MultiGrind<br>Technology                 |
| Plug                           | Schuko                                           |
| Grind Chamber<br>Capacity      | 980 ml                                           |